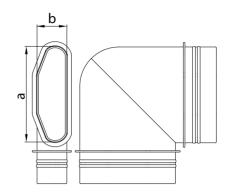

#### FLX-VBH horizontal elbow 90°:

helps with a very complex routing of ductwork bends which would be impossible to make using only ducting.

### **Dimensions**

FLX-VBH

FLX-VBW

| Product code | a<br>[mm] | b<br>[mm] |
|--------------|-----------|-----------|
| FLX-VBH      | 122       | 38        |
| FLX-VBW      | 122       | 38        |