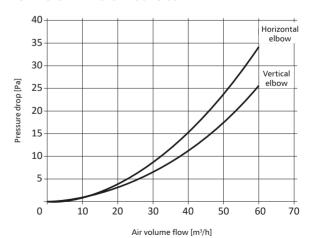

nnect with HDPE semi-rigid oval ducts sized 132-52 mm.



#### FLX-VBH horizontal elbow 90°:

helps with a very complex routing of ductwork bends which would be impossible to make using only ducting.



#### FLX-VBW elbow:

enables quick turn upwards of the conducted installation - which is necessary, for example, when running ducts along the floor and then the walls of the room.

| Product code example |      |     |
|----------------------|------|-----|
| Product code:        | FLX- | VBH |
| typo                 |      |     |

### **Dimensions**

FLX-VBH



FLX-VBW



| Product code | a<br>[mm] | b<br>[mm] |
|--------------|-----------|-----------|
| FLX-VBH      | 122       | 38        |
| FLX-VBW      | 122       | 38        |

## Technical data

Pressure loss chart for a 90° elbow