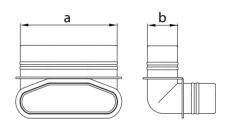

#### FLX-VBW elbow:

enables quick turn upwards of the conducted installation - which is necessary, for example, when running ducts along the floor and then the walls of the room.

| Product code example |      |     |
|----------------------|------|-----|
| Product code:        | FLX- | VBH |
| typo                 |      |     |

### **Dimensions**

FLX-VBH

FLX-VBW

| Product code | a<br>[mm] | b<br>[mm] |
|--------------|-----------|-----------|
| FLX-VBH      | 122       | 38        |
| FLX-VBW      | 122       | 38        |